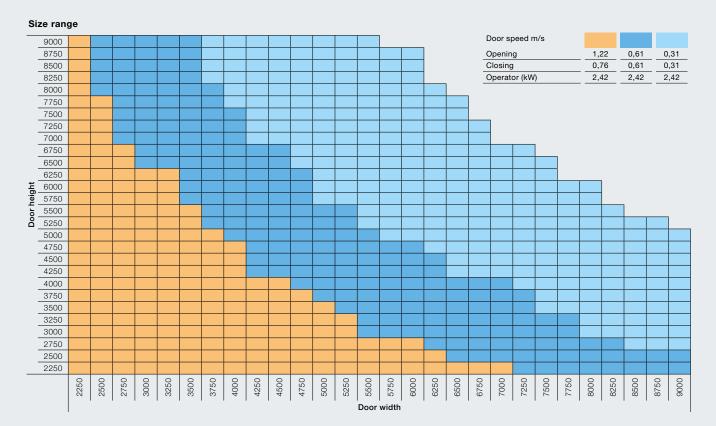

#### **Equipment features**

| Door type                             | Solid rubber high-speed doors                                  |
|---------------------------------------|----------------------------------------------------------------|
| Suitable application                  | Exterior                                                       |
| Resistance to wind load (DIN 13241-1) | Class 5                                                        |
| Curtain                               | Robust SBR* 6 mm curtain with reinforced polyester woven inlay |
| Temperature range                     | -40 °C to +80 °C                                               |