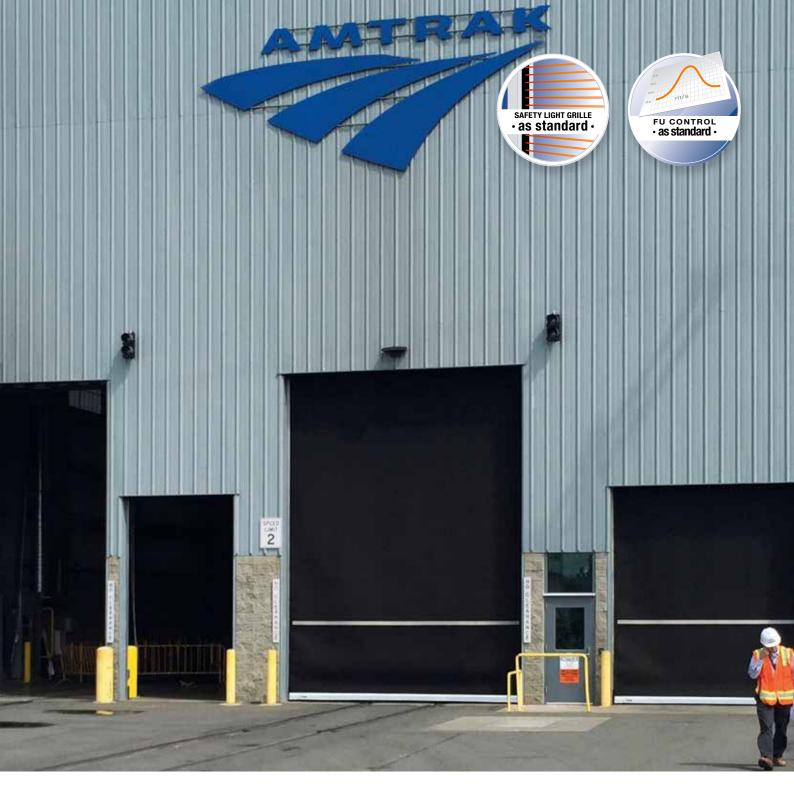

#### Robust solution for external use

With its customised door solutions, TNR can react to varying requirements and also ensure reliable door operation and a long service life of the door in harsh ambient conditions including high wind loads and large temperature differences.

Ideal for demanding environments, e.g. gold mines in West Africa

Durable and robust