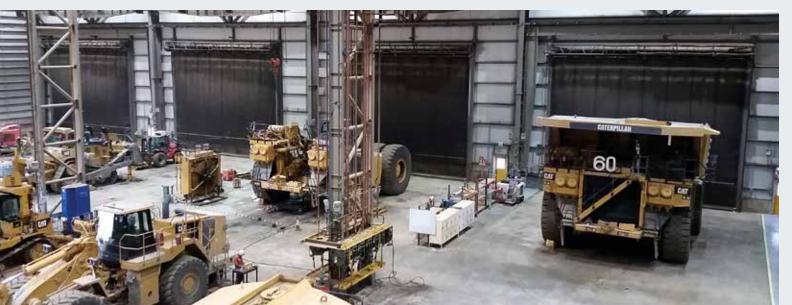

TNR Industrial Doors Barrie, Canada

Mine operation West Africa (Sahara)

Advantages that are worthwhile

The solid rubber high-speed doors are low maintenance, easy to fit and are ready for operation again quickly in the event of an impact, e.g. collision damage, thanks to the screw-connected Curtain Lok fasteners and an aluminium bottom profile, using only very few tools and a couple of simple steps.

Ideal for demanding environments, e.g. gold mines in West Africa

Durable and robust