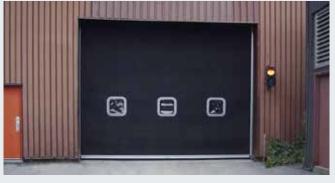

### **Optional extras**

- Vision field 405 mm × 405 mm
- Windbar (depending on door size)
- Crash protection
- Induction loop
- 3D laser scanner Scanprotect
- · Motion and movement detector

Solid rubber high-speed door with vision field